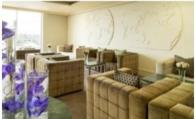

# AN OCCASION TO **SAVOUR**

#### THREE UNIQUE SUITES OFFER A RANGE OF LIVING OPTIONS.

Come together for meals in our exclusive private dining room, overlooking the marina, which has a large dining table which can seat up to 16 people. Utilise the smaller Albert Suite, at 37 square metres, for prayer and the larger Battersea Suite, which is 67 square metres and has a balcony, as a children's play room.