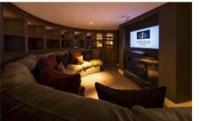

#### REMINISCENT OF SAVILE ROW, HOME TO THE WORLD'S FINEST BESPOKE TAILORS.

The Savile Suite draws its inspiration from the timeless Paisley motif. The bedroom features a full-height quilted Paisley headboard, while the lavish white marble bathroom sparkles with chequered flooring, a gilt-edged mirror and an inviting bath with internal lighting. The living area has at its heart a raised circular seating area, which can double up as a cinema for private screenings, and the separate dining area is perfect for private entertaining. The Savile Suite is 85 square metres.