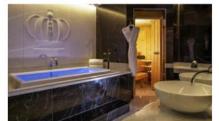

#### LOSE YOURSELF IN A WORLD OF UNDERSTATED ELEGANCE IN THE KENSINGTON SUITE.

Subtle pinstripes and Paul Smith fabrics combine, to create a welcoming and stylish ambience, complete with a sociable living area with stained timber panelling, offset by soft seating. The rich brown bathroom features striking glass mosaics in its bespoke vanity unit, a generous shower with an oversized shower head and colour changing lighting in the bath. The Kensington Suite is 90 square metres.

#### REMINISCENT OF SAVILE ROW, HOME TO THE WORLD'S FINEST BESPOKE TAILORS.

The Savile Suite draws its inspiration from the timeless Paisley motif. The bedroom features a full-height quilted Paisley headboard, while the lavish white marble bathroom sparkles with chequered flooring, a gilt-edged mirror and an inviting bath with internal lighting. The living area has at its heart a raised circular seating area, which can double up as a cinema for private screenings, and the separate dining area is perfect for private entertaining. The Savile Suite is 85 square metres.

#### ART DECO AND BIBA MEET IN THE SPECTACULAR ABINGDON SUITE.

A separate hallway with a wardrobe and drinks cabinet leads to a stunning bedroom with an ensuite bathroom and walk-in wardrobe, and a spacious living area. The master ensuite has a built-in flat screen television, integrated colour changing lighting and a distinctive brown and cream marble vanity unit. Strong polka dot fabrics sit alongside plain lines and stained oak lacquered furniture, and luxurious hand-tufted carpets soften the space. The Abingdon Suite is 80 square metres.