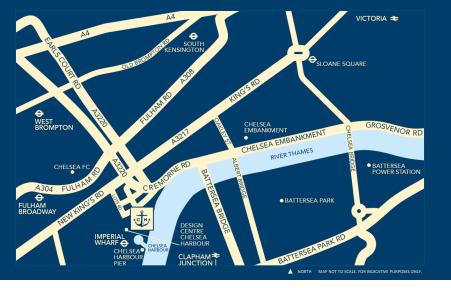

#### LUXURY AT THE HIGHEST LEVEL

UNFORTEGABLE VIEWS ACROSS THE RIVER THAMES, CHELSEA HARBOUR MARINA AND LONDON'S ICONIC SKYLINE.

Rest assured in the knowledge that you are only a moment's drive away from some of the most fashionable locations in the capital. Whilst staying in the penthouse apartment, enjoy the opportunity to frequent Harrods, Knightsbridge, Hyde Park, Edgware Road and Westfield London Shopping Centre. All of these places of interest are just a 10 to 25 minute drive from the hotel.

| Harrods            | Knightsbridge      | Hyde Park          | Edgware Road       |
|--------------------|--------------------|--------------------|--------------------|
| 14 minutes by taxi | 14 minutes by taxi | 16 minutes by taxi | 23 minutes by taxi |
| Westfield          | Sloane Street      | Oxford Street      | West End Theatres  |
| 22 minutes by taxi | 11 minutes by taxi | 25 minutes by taxi | 23 minutes by taxi |

#### IN A GREAT LOCATION

The Chelsea Harbour Hotel
Chelsea Harbour, London SW10 0XG, United Kingdom
P +44 (0) 20 7823 3000 E chelseaharbour@millenniumhotels.com
W www.thechelseaharbourhotel.com

Underground Riverboat Overground **Airports** Imperial Wharf **Fulham Broadway** Heathrow Westminster 4 minutes walking 10 minutes walking 45 minutes by taxi 22 minutes **Clapham Junction Sloane Square** Gatwick **Canary Wharf** 7 minutes by train 10 minutes by taxi 50 minutes by taxi 42 minutes Victoria Victoria 25 minutes by train 10 minutes by taxi