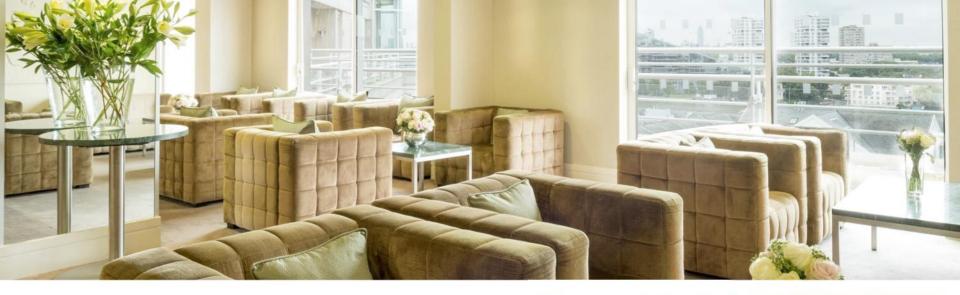

# SOPHISTICATED LIVING

#### OUR LARGE EXECUTIVE LOUNGE CREATES AN ELEGANT EVERYDAY LIVING AREA.

Top level relaxation is ensured in the living areas of the penthouse apartment. Plush sofas are dotted throughout the living area and guests are able to take in the incredible view of the London skyline from inside or from the expansive private outdoor terraces. A fully equipped kitchen is available, as well as a laundry area and small bar, complete with a mini bar and espresso machine.