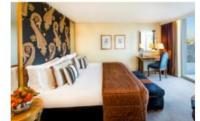

#### REMINISCENT OF SAVILE ROW, HOME TO THE WORLD'S FINEST BESPOKE TAILORS.

The Savile Suite draws its inspiration from the timeless Paisley motif. The bedroom features a full-height quilted Paisley headboard, while the lavish white marble bathroom sparkles with chequered flooring, a gilt-edged mirror and an inviting bath with internal lighting. The living area has at its heart a raised circular seating area, which can double up as a cinema for private screenings, and the separate dining area is perfect for private entertaining. The Savile Suite is 85 square metres.