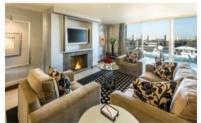

#### OUR LARGE EXECUTIVE LOUNGE CREATES AN ELEGANT EVERYDAY LIVING AREA.

Top level relaxation is ensured in the living areas of the penthouse apartment. Plush sofas are dotted throughout the living area and guests are able to take in the incredible view of the London skyline from inside or from the expansive private outdoor terraces. A fully equipped kitchen is available, as well as a laundry area and small bar, complete with a mini bar and espresso machine.