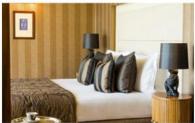

#### LOSE YOURSELF IN A WORLD OF UNDERSTATED ELEGANCE IN THE KENSINGTON SUITE.

Subtle pinstripes and Paul Smith fabrics combine, to create a welcoming and stylish ambience, complete with a sociable living area with stained timber panelling, offset by soft seating. The rich brown bathroom features striking glass mosaics in its bespoke vanity unit, a generous shower with an oversized shower head and colour changing lighting in the bath. The Kensington Suite is 90 square metres.