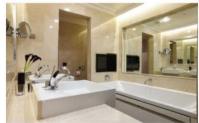

#### LOSE YOURSELF IN A WORLD OF UNDERSTATED ELEGANCE IN THE KENSINGTON SUITE.

Subtle pinstripes and Paul Smith fabrics combine, to create a welcoming and stylish ambience, complete with a sociable living area with stained timber panelling, offset by soft seating. The rich brown bathroom features striking glass mosaics in its bespoke vanity unit, a generous shower with an oversized shower head and colour changing lighting in the bath. The Kensington Suite is 90 square metres.

#### ART DECO AND BIBA MEET IN THE SPECTACULAR ABINGDON SUITE.

A separate hallway with a wardrobe and drinks cabinet leads to a stunning bedroom with an ensuite bathroom and walk-in wardrobe, and a spacious living area. The master ensuite has a built-in flat screen television, integrated colour changing lighting and a distinctive brown and cream marble vanity unit. Strong polka dot fabrics sit alongside plain lines and stained oak lacquered furniture, and luxurious hand-tufted carpets soften the space. The Abingdon Suite is 80 square metres.