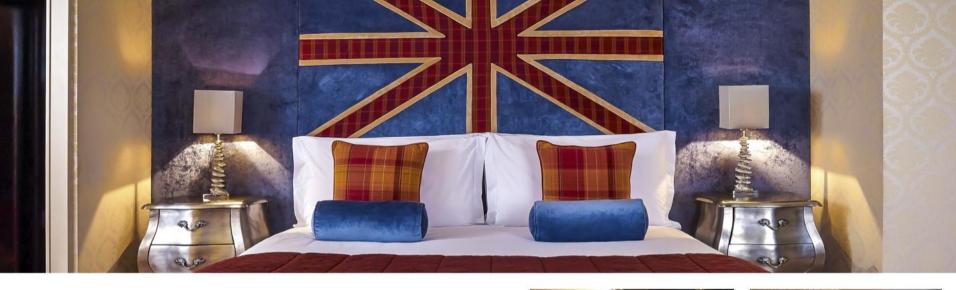

# THE JEWEL IN OUR CROWN

THE KING'S SUITE EMBRACES THE BEST OF ICONIC, FLAMBOYANT BRITISH DESIGN WITH ITS ECLECTIC MIX OF FABRICS AND TEXTURES.

Quirky and vibrant, the décor in the 175 square metre King's Suite combines plush velvets, luxuriant chenille's and embroidered silks and cottons, with contemporary furniture, to stimulate the senses. Bathed in natural daylight, the two large ensuite bedrooms look out across London's infamous landmarks, whilst guests can enjoy a little pampering in the bathroom, which has an infinity spa bath and sauna.