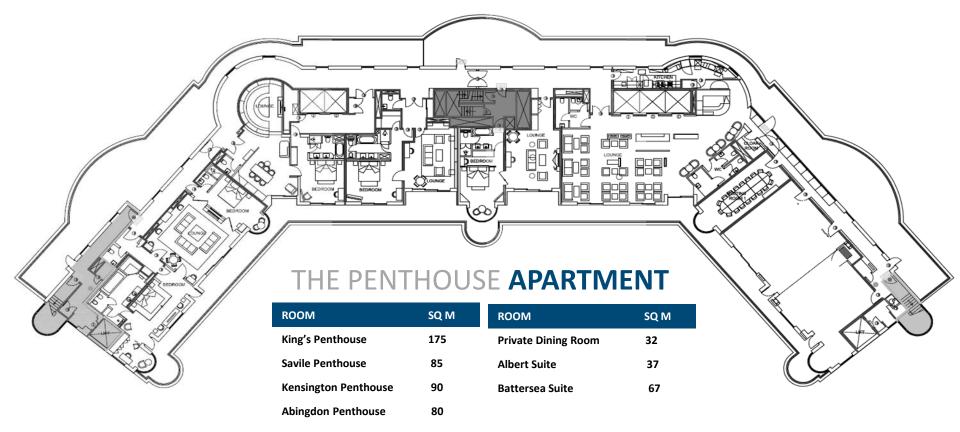

#### LOSE YOURSELF IN A WORLD OF UNDERSTATED ELEGANCE IN THE KENSINGTON SUITE.

Subtle pinstripes and Paul Smith fabrics combine, to create a welcoming and stylish ambience, complete with a sociable living area with stained timber panelling, offset by soft seating. The rich brown bathroom features striking glass mosaics in its bespoke vanity unit, a generous shower with an oversized shower head and colour changing lighting in the bath. The Kensington Suite is 90 square metres.

#### REMINISCENT OF SAVILE ROW, HOME TO THE WORLD'S FINEST BESPOKE TAILORS.

The Savile Suite draws its inspiration from the timeless Paisley motif. The bedroom features a full-height quilted Paisley headboard, while the lavish white marble bathroom sparkles with chequered flooring, a gilt-edged mirror and an inviting bath with internal lighting. The living area has at its heart a raised circular seating area, which can double up as a cinema for private screenings, and the separate dining area is perfect for private entertaining. The Savile Suite is 85 square metres.

#### ART DECO AND BIBA MEET IN THE SPECTACULAR ABINGDON SUITE.

A separate hallway with a wardrobe and drinks cabinet leads to a stunning bedroom with an ensuite bathroom and walk-in wardrobe, and a spacious living area. The master ensuite has a built-in flat screen television, integrated colour changing lighting and a distinctive brown and cream marble vanity unit. Strong polka dot fabrics sit alongside plain lines and stained oak lacquered furniture, and luxurious hand-tufted carpets soften the space. The Abingdon Suite is 80 square metres.

# THE JEWEL IN OUR CROWN

THE KING'S SUITE EMBRACES THE BEST OF ICONIC, FLAMBOYANT BRITISH DESIGN WITH ITS ECLECTIC MIX OF FABRICS AND TEXTURES.

Quirky and vibrant, the décor in the 175 square metre King's Suite combines plush velvets, luxuriant chenille's and embroidered silks and cottons, with contemporary furniture, to stimulate the senses. Bathed in natural daylight, the two large ensuite bedrooms look out across London's infamous landmarks, whilst guests can enjoy a little pampering in the bathroom, which has an infinity spa bath and sauna.

#### THREE UNIQUE SUITES OFFER A RANGE OF LIVING OPTIONS.

Come together for meals in our exclusive private dining room, overlooking the marina, which has a large dining table which can seat up to 16 people. Utilise the smaller Albert Suite, at 37 square metres, for prayer and the larger Battersea Suite, which is 67 square metres and has a balcony, as a children's play room.