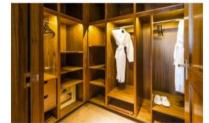

#### ART DECO AND BIBA MEET IN THE SPECTACULAR ABINGDON SUITE.

A separate hallway with a wardrobe and drinks cabinet leads to a stunning bedroom with an ensuite bathroom and walk-in wardrobe, and a spacious living area. The master ensuite has a built-in flat screen television, integrated colour changing lighting and a distinctive brown and cream marble vanity unit. Strong polka dot fabrics sit alongside plain lines and stained oak lacquered furniture, and luxurious hand-tufted carpets soften the space. The Abingdon Suite is 80 square metres.