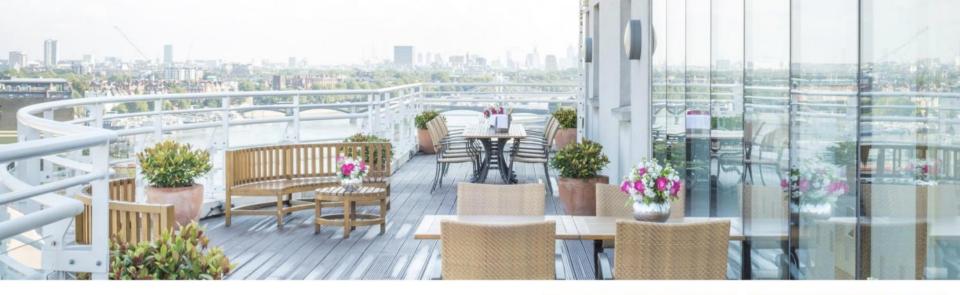

# RIVERSIDE **ELEGANCE**

#### OUR LARGE EXECUTIVE LOUNGE CREATES AN ELEGANT EVERYDAY LIVING AREA.

Top level relaxation is ensured in the living areas of the penthouse apartment. Plush sofas are dotted throughout the living area and guests are able to take in the incredible view of the London skyline from inside or from the expansive private outdoor terraces. A fully equipped kitchen is available, as well as a laundry area and small bar, complete with a mini bar and espresso machine.