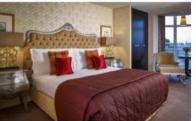

#### LOSE YOURSELF IN A WORLD OF UNDERSTATED ELEGANCE IN THE KENSINGTON SUITE.

Subtle pinstripes and Paul Smith fabrics combine, to create a welcoming and stylish ambience, complete with a sociable living area with stained timber panelling, offset by soft seating. The rich brown bathroom features striking glass mosaics in its bespoke vanity unit, a generous shower with an oversized shower head and colour changing lighting in the bath. The Kensington Suite is 90 square metres.

#### REMINISCENT OF SAVILE ROW, HOME TO THE WORLD'S FINEST BESPOKE TAILORS.

The Savile Suite draws its inspiration from the timeless Paisley motif. The bedroom features a full-height quilted Paisley headboard, while the lavish white marble bathroom sparkles with chequered flooring, a gilt-edged mirror and an inviting bath with internal lighting. The living area has at its heart a raised circular seating area, which can double up as a cinema for private screenings, and the separate dining area is perfect for private entertaining. The Savile Suite is 85 square metres.

#### ART DECO AND BIBA MEET IN THE SPECTACULAR ABINGDON SUITE.

A separate hallway with a wardrobe and drinks cabinet leads to a stunning bedroom with an ensuite bathroom and walk-in wardrobe, and a spacious living area. The master ensuite has a built-in flat screen television, integrated colour changing lighting and a distinctive brown and cream marble vanity unit. Strong polka dot fabrics sit alongside plain lines and stained oak lacquered furniture, and luxurious hand-tufted carpets soften the space. The Abingdon Suite is 80 square metres.